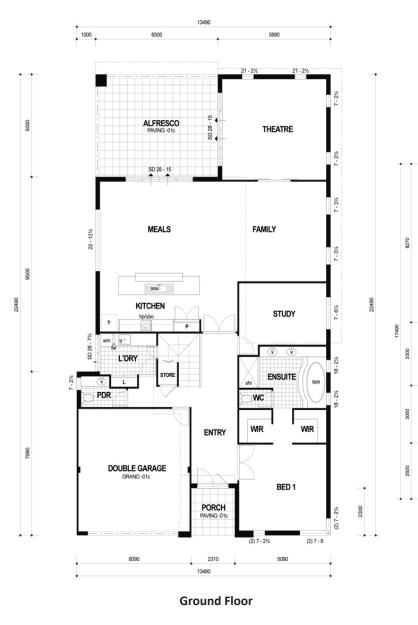

## CONTEMPO

**The Contempo** embraces modern design and architectural flair which results in a lifestyle masterpiece. Upstairs, teenagers have all the space they need, with their own entertainment rooms and activity areas. Enjoy the generous open design of the kitchen, meals and family rooms, or entertain outside on the adjoining alfresco. At the end of a long day parents can retreat to their master suite and enjoy the comforts of a relaxing spa bath in the luxurious sized master suite.

| Ground Floor | 212.95m <sup>2</sup> | First Floor | 136.70m <sup>2</sup> |       |                      |
|--------------|----------------------|-------------|----------------------|-------|----------------------|
| Garage       | 38.12m <sup>2</sup>  | Balcony     | 8.47m <sup>2</sup>   |       |                      |
| Porch        | 5.31m <sup>2</sup>   | Alfresco    | 32.50m <sup>2</sup>  | Total | 434.05m <sup>2</sup> |