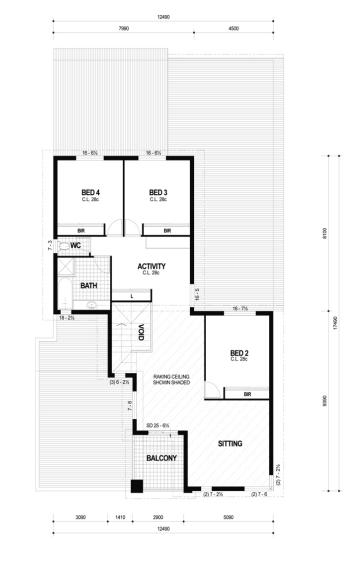

## CONTEMPO

**The Contempo** embraces modern design and architectural flair which results in a lifestyle masterpiece. Upstairs, teenagers have all the space they need, with their own entertainment rooms and activity areas. Enjoy the generous open design of the kitchen, meals and family rooms, or entertain outside on the adjoining alfresco. At the end of a long day parents can retreat to their master suite and enjoy the comforts of a relaxing spa bath in the luxurious sized master suite.

| Ground Floor | 212.95m <sup>2</sup> | First Floor | 136.70m <sup>2</sup> |       |                      |
|--------------|----------------------|-------------|----------------------|-------|----------------------|
| Garage       | 38.12m <sup>2</sup>  | Balcony     | 8.47m <sup>2</sup>   |       |                      |
| Porch        | 5.31m <sup>2</sup>   | Alfresco    | 32.50m <sup>2</sup>  | Total | 434.05m <sup>2</sup> |

**First Floor** 

© This document is copyright and may not be reproduced in part or in its entirety without written permission from the management of Rosmond Homes.

p: 9440 6644 f: 9440 6677 e: info@rosmondhomes.com.au www.rosmondhomes.com.au