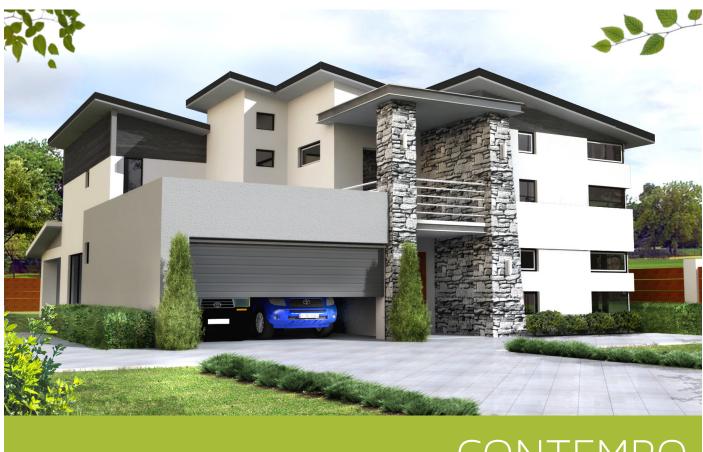

## CONTEMPO

**The Contempo** embraces modern design and architectural flair which results in a lifestyle masterpiece. Upstairs, teenagers have all the space they need, with their own entertainment rooms and activity areas. Enjoy the generous open design of the kitchen, meals and family rooms, or entertain outside on the adjoining alfresco. At the end of a long day parents can retreat to their master suite and enjoy the comforts of a relaxing spa bath in the luxurious sized master suite.