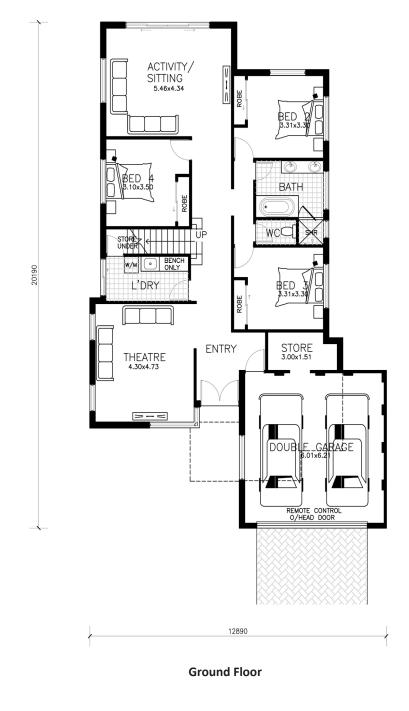

## NAUTILUS

**The Nautilus** is designed with the concept of reverse living space. Downstairs enjoy the enormous theatre room, queen sized bedrooms and generous amenity rooms. Upstairs caters to the luxuries of day to day living with kitchen, meals and family areas overlooking the balcony alfresco. This home is designed beautifully to encapsulate rear views and outlook. The sumptuous master suite is complete with luxurious ensuite, spa bath and enormous WIR.

| Ground Floor | 145.846m <sup>2</sup> | First Floor | 134.214m <sup>2</sup> |       |                       |
|--------------|-----------------------|-------------|-----------------------|-------|-----------------------|
| Garage       | 40.183m <sup>2</sup>  | Balcony 1   | 3.216m <sup>2</sup>   |       |                       |
|              |                       | Balcony 2   | 19.562m <sup>2</sup>  | Total | 343.031m <sup>2</sup> |