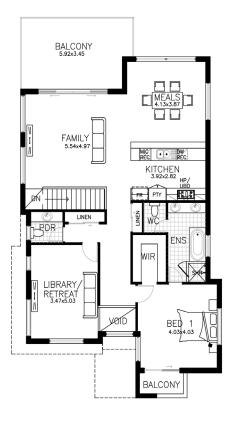

## NAUTILUS

**The Nautilus** is designed with the concept of reverse living space. Downstairs enjoy the enormous theatre room, queen sized bedrooms and generous amenity rooms. Upstairs caters to the luxuries of day to day living with kitchen, meals and family areas overlooking the balcony alfresco. This home is designed beautifully to encapsulate rear views and outlook. The sumptuous master suite is complete with luxurious ensuite, spa bath and enormous WIR.

| Ground Floor | 145.846m <sup>2</sup> | First Floor | 134.214m <sup>2</sup> |       |                       |
|--------------|-----------------------|-------------|-----------------------|-------|-----------------------|
| Garage       | 40.183m <sup>2</sup>  | Balcony 1   | 3.216m <sup>2</sup>   |       |                       |
|              |                       | Balcony 2   | 19.562m <sup>2</sup>  | Total | 343.031m <sup>2</sup> |

**First Floor** 

© This document is copyright and may not be reproduced in part or in its entirety without written permission from the management of Rosmond Homes.

p: 9440 6644 f: 9440 6677 e: info@rosmondhomes.com.au www.rosmondhomes.com.au