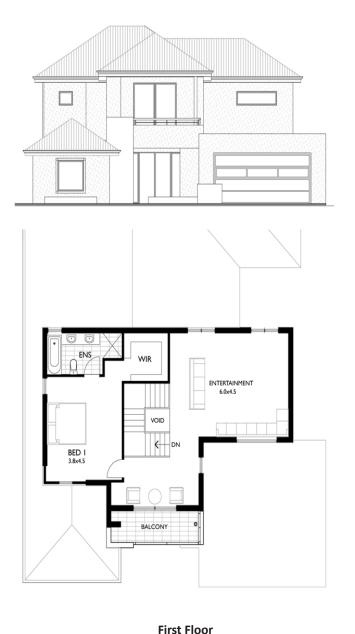

## ESCALADE II

The Escalade II exudes space for the larger family, with separate zones for parents and teenagers. The spacious open entry lobby looks onto the raising staircase while the kitchen looks out into a picturesque courtyard. From the open plan kitchen, meals and lounge areas you move directly through to the wonderful alfresco. Downstairs, the kids have their own bathroom and activity area providing them with space and independence. Each of the secondary bedrooms caters for queen sized beds with plenty of room for a desk. You will love the upstairs parent's zone equipped with its own entertainment, balcony and sitting room, private ensuite and walk-in robe.

| Ground Floor | 224m² | Alfresco    | 21m²  |       |       |
|--------------|-------|-------------|-------|-------|-------|
| Garage       | 41m²  | First Floor | 85m²  |       |       |
|              |       | Balcony     | 7.5m² | Total | 378m² |