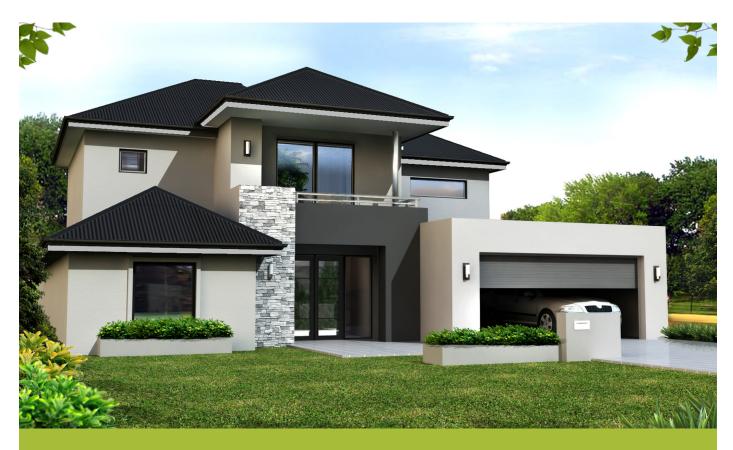

## ESCALADE II

The Escalade II exudes space for the larger family, with separate zones for parents and teenagers. The spacious open entry lobby looks onto the raising staircase while the kitchen looks out into a picturesque courtyard. From the open plan kitchen, meals and lounge areas you move directly through to the wonderful alfresco. Downstairs, the kids have their own bathroom and activity area providing them with space and independence. Each of the secondary bedrooms caters for queen sized beds with plenty of room for a desk. You will love the upstairs parent's zone equipped with its own entertainment, balcony and sitting room, private ensuite and walk-in robe.