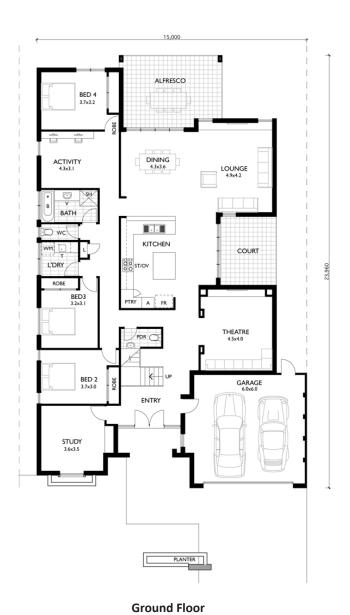

## ESCALADE II

The Escalade II exudes space for the larger family, with separate zones for parents and teenagers. The spacious open entry lobby looks onto the raising staircase while the kitchen looks out into a picturesque courtyard. From the open plan kitchen, meals and lounge areas you move directly through to the wonderful alfresco. Downstairs, the kids have their own bathroom and activity area providing them with space and independence. Each of the secondary bedrooms caters for queen sized beds with plenty of room for a desk. You will love the upstairs parent's zone equipped with its own entertainment, balcony and sitting room, private ensuite and walk-in robe.

| Ground Floor | 224m² | Alfresco    | 21m²  |       |       |
|--------------|-------|-------------|-------|-------|-------|
| Garage       | 41m²  | First Floor | 85m²  |       |       |
|              |       | Balcony     | 7.5m² | Total | 378m² |