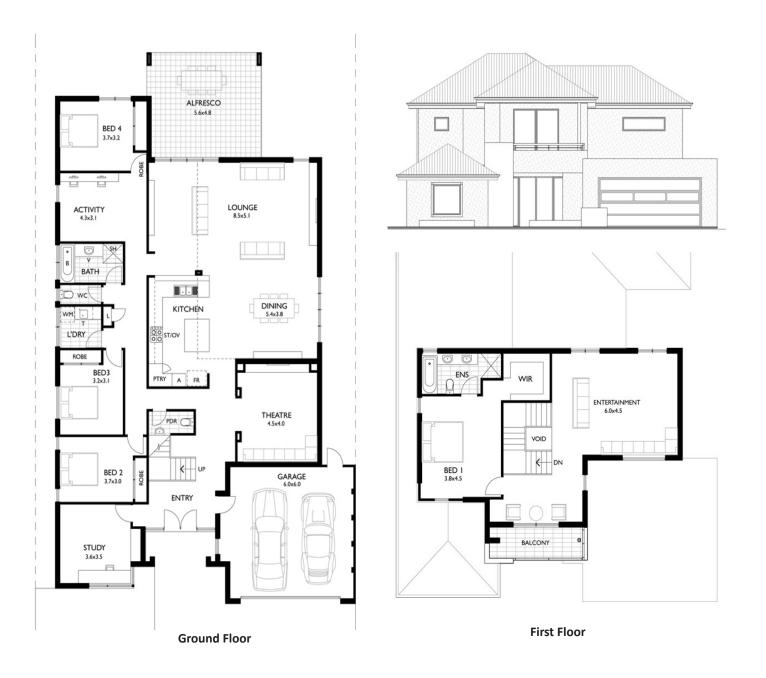

## ESCALADE

The Escalade is a spacious home with separate zones for parents and teenagers. Teenagers enjoy queen sized bedrooms, with a large activity space to call their own. The upstairs parents retreat is luxury at its finest, with a huge master suite, private lounge and beautiful balcony. Entertain friends, or spend time with the family in the well-crafted open planned living and generous alfresco.

| Ground Floor | 238m <sup>2</sup> | Alfresco    | 26m <sup>2</sup> |       |       |
|--------------|-------------------|-------------|------------------|-------|-------|
| Garage       | 41m <sup>2</sup>  | First Floor | 84m <sup>2</sup> |       |       |
|              |                   | Balcony     | 8m²              | Total | 397m² |