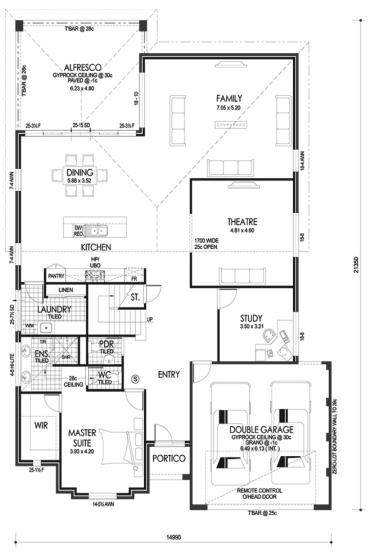

| Ground Floor | 203.791m <sup>2</sup> | First Floor | 103.366m² |       |                       |
|--------------|-----------------------|-------------|-----------|-------|-----------------------|
| Garage       | 42.451m²              |             |           |       |                       |
| Portico      | 2.779m²               |             |           | Total | 381.115m <sup>2</sup> |

Ground Floor First Floor

© This document is copyright and may not be reproduced in part or in its entirety without written permission from the management of Rosmond Homes.