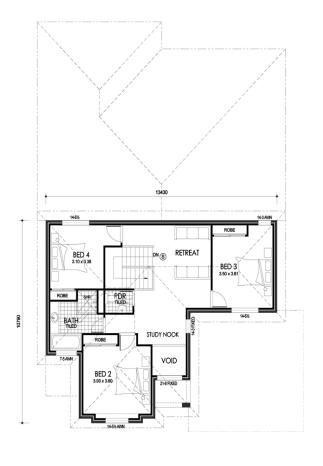

| Ground Floor | 203.791m <sup>2</sup> | First Floor | 103.366m² |       |                       |
|--------------|-----------------------|-------------|-----------|-------|-----------------------|
| Garage       | 42.451m²              |             |           |       |                       |
| Portico      | 2.779m²               |             |           | Total | 381.115m <sup>2</sup> |

Ground Floor First Floor

© This document is copyright and may not be reproduced in part or in its entirety without written permission from the management of Rosmond Homes.