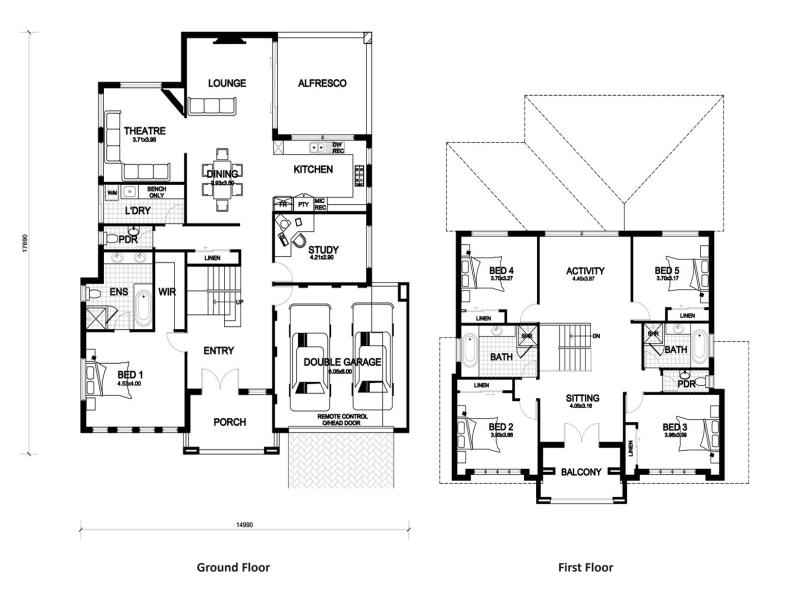

## ENDEAVOUR

**The Endeavour** has something for everyone. Teenagers can enjoy their own space and independence in the enormous upstairs zone. Complete with four queen sized rooms, 2 separate bathrooms, activity area, sitting room and balcony, it is the ultimate teenage retreat. Parents can relax in the giant master suite, with welcoming spa bath and spacious walk in robe. The theatre room provides yet another space in which to relax, while the kitchen, meals and alfresco is perfect for entertaining friends.

| Ground Floor | 153.959m²            | Alfresco    | 18.490m <sup>2</sup>  |       |                       |
|--------------|----------------------|-------------|-----------------------|-------|-----------------------|
| Garage       | 39.124m <sup>2</sup> | First Floor | 134.448m <sup>2</sup> |       |                       |
| Porch        | 9.97m <sup>2</sup>   | Balcony     | 10.067m <sup>2</sup>  | Total | 365.277m <sup>2</sup> |