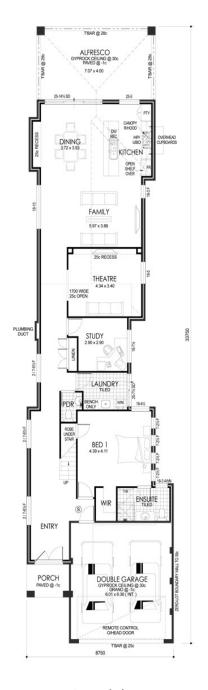

| Ground Floor | 165.934m² | Alfresco    | 28.280m² |       |                       |
|--------------|-----------|-------------|----------|-------|-----------------------|
| Garage       | 40.806m²  | First Floor | 95.991m² |       |                       |
| Porch        | 4.536m²   | Balcony     |          | Total | 335.546m <sup>2</sup> |

**Ground Floor** 

First Floor

© This document is copyright and may not be reproduced in part or in its entirety without written permission from the management of Rosmond Homes.