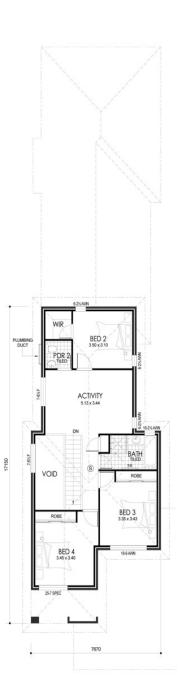

| Ground Floor | 165.934m² | Alfresco    | 28.280m² |       |                       |
|--------------|-----------|-------------|----------|-------|-----------------------|
| Garage       | 40.806m²  | First Floor | 95.991m² |       |                       |
| Porch        | 4.536m²   | Balcony     |          | Total | 335.546m <sup>2</sup> |

**Ground Floor** 

First Floor

© This document is copyright and may not be reproduced in part or in its entirety without written permission from the management of Rosmond Homes.