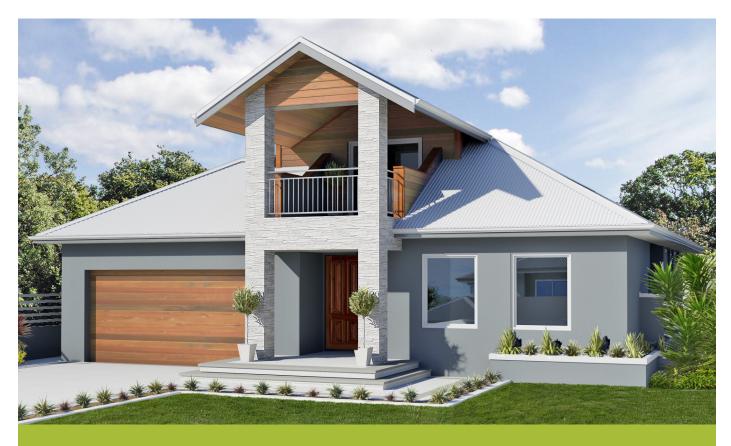

## ALTAVISTA

The Altavista is the ultimate in loft style living. With an exceptional layout this home gives the whole family room to really live. The gorgeous double door entry leads into an enormous foyer creating space and style. The magnificent open plan living flows easily into the alfresco area, which is perfect for hosting dinner with friends. Upstairs the sitting room and vaulted ceiling give a spacious feel, while the master suite is something to behold.