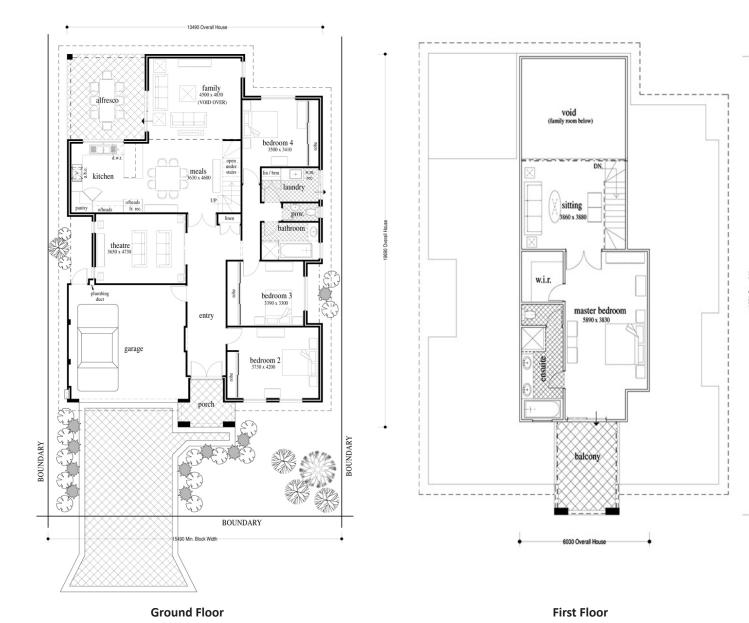

## ALTAVISTA

The Altavista is the ultimate in loft style living. With an exceptional layout this home gives the whole family room to really live. The gorgeous double door entry leads into an enormous foyer creating space and style. The magnificent open plan living flows easily into the alfresco area, which is perfect for hosting dinner with friends. Upstairs the sitting room and vaulted ceiling give a spacious feel, while the master suite is something to behold.

| <b>Ground Floor</b> | 172m²              | Loft      | 84.04m² |       |          |
|---------------------|--------------------|-----------|---------|-------|----------|
| Garage              | 38.83m²            | Balcony 1 | 11.99m² |       |          |
| Porch               | 6.01m <sup>2</sup> | Balcony 2 | 18.45m² | Total | 331.32m² |