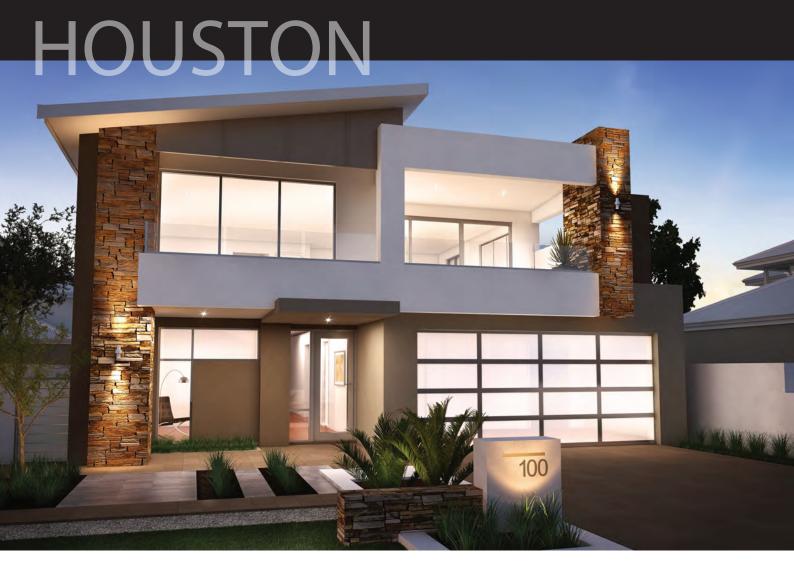

## **FLOOR PLAN**

ground floor

first floor

The Houston is the epitome of modern architecture with its magnificent reversed design and eye catching facade. The versatile layout maximises space and useable area and is easily modified to suit any lot size. The first floor is designed to capitalise the views, with a spacious living area and large balcony allowing you to live amongst the tranquil vista. The master bedroom is located to the rear of this level for ease and privacy. Downstairs hosts the remainder of the living zones, with three generous bedrooms, study and a well-appointed alfresco. The Houston represents exceptional value for money.