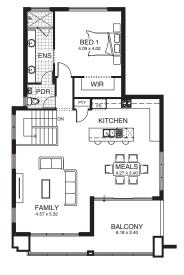

## **FLOOR PLAN**

ground floor

first floor

The Houston is the epitome of modern architecture with its magnificent reversed design and eye catching facade. The versatile layout maximises space and useable area and is easily modified to suit any lot size. The first floor is designed to capitalise the views, with a spacious living area and large balcony allowing you to live amongst the tranquil vista. The master bedroom is located to the rear of this level for ease and privacy. Downstairs hosts the remainder of the living zones, with three generous bedrooms, study and a well-appointed alfresco. The Houston represents exceptional value for money.