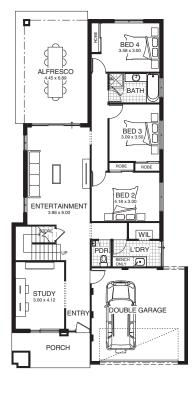

## **FLOOR PLAN**

ground floor

first floor

The Houston is the epitome of modern architecture with its magnificent reversed design and eye catching facade. The versatile layout maximises space and useable area and is easily modified to suit any lot size. The first floor is designed to capitalise the views, with a spacious living area and large balcony allowing you to live amongst the tranquil vista. The master bedroom is located to the rear of this level for ease and privacy. Downstairs hosts the remainder of the living zones, with three generous bedrooms, study and a well-appointed alfresco. The Houston represents exceptional value for money.