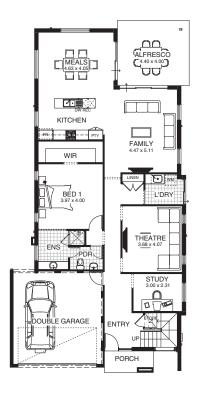

## **FLOOR PLAN**

ground floor

first floor

The Atlanta begins with a contemporary facade giving great street appeal to this well designed home. A modern entry welcomes you inside, leading you past the great theatre room and into the spacious kitchen, meals and living room. All of which flow seamlessly into the alfresco area. The master suite with large walk in robe and ensuite offers the perfect haven at the end of a long day. Upstairs, children and teenagers can enjoy their own space with three bedrooms, bathroom, large lounge and balcony.