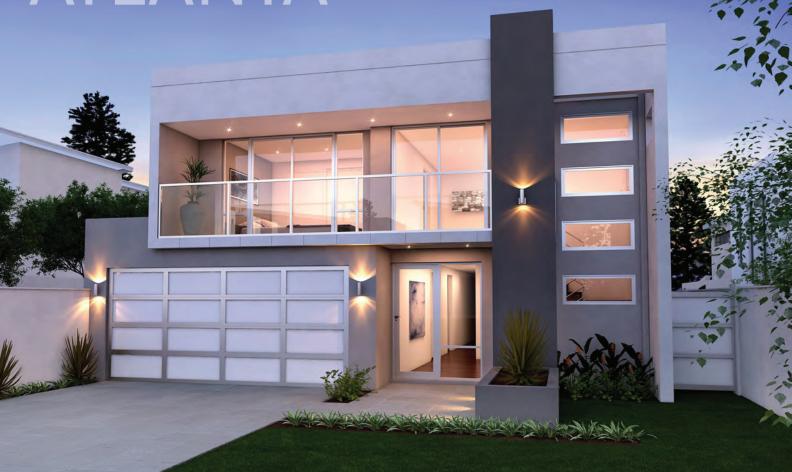

## **FLOOR PLAN**

ground floor

first floor

The Atlanta begins with a contemporary facade giving great street appeal to this well designed home. A modern entry welcomes you inside, leading you past the great theatre room and into the spacious kitchen, meals and living room. All of which flow seamlessly into the alfresco area. The master suite with large walk in robe and ensuite offers the perfect haven at the end of a long day. Upstairs, children and teenagers can enjoy their own space with three bedrooms, bathroom, large lounge and balcony.