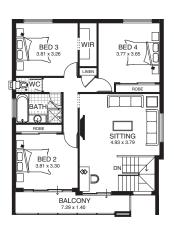

## **FLOOR PLAN**

ground floor

first floor

The Atlanta begins with a contemporary facade giving great street appeal to this well designed home. A modern entry welcomes you inside, leading you past the great theatre room and into the spacious kitchen, meals and living room. All of which flow seamlessly into the alfresco area. The master suite with large walk in robe and ensuite offers the perfect haven at the end of a long day. Upstairs, children and teenagers can enjoy their own space with three bedrooms, bathroom, large lounge and balcony.