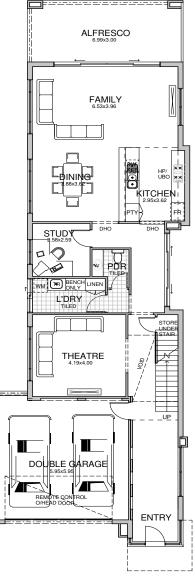

## VIRTUE

**The Virtue** offers family living with all the features, designed within a narrow lot. Downstairs provides the ultimate entertainment haven, with a living area that flows seamlessly into the wellappointed alfresco, or move inside and enjoy leisurely time in the theatre room, with your favourite chair and movie. Upstairs is the luxurious bedroom zone where parents can enjoy their own space and balcony. The other bedrooms are separated by an activity area, providing space and privacy.

| Ground Floor | 130.75m <sup>2</sup> | Alfresco    | 21.00m <sup>2</sup>  |       |                       |
|--------------|----------------------|-------------|----------------------|-------|-----------------------|
| Garage       | 39.33m <sup>2</sup>  | First Floor | 121.70m <sup>2</sup> |       |                       |
| Porch        | 4.38m <sup>2</sup>   | Balcony     | 8.35m <sup>2</sup>   | Total | 325.510m <sup>2</sup> |