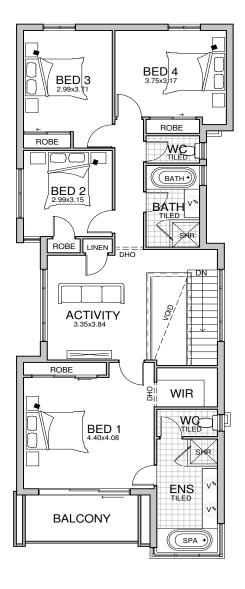

## VIRTUE

**The Virtue** offers family living with all the features, designed within a narrow lot. Downstairs provides the ultimate entertainment haven, with a living area that flows seamlessly into the wellappointed alfresco, or move inside and enjoy leisurely time in the theatre room, with your favourite chair and movie. Upstairs is the luxurious bedroom zone where parents can enjoy their own space and balcony. The other bedrooms are separated by an activity area, providing space and privacy.

| Ground Floor | 130.75m <sup>2</sup> | Alfresco    | 21.00m <sup>2</sup>  |       |                       |
|--------------|----------------------|-------------|----------------------|-------|-----------------------|
| Garage       | 39.33m <sup>2</sup>  | First Floor | 121.70m <sup>2</sup> |       |                       |
| Porch        | 4.38m <sup>2</sup>   | Balcony     | 8.35m <sup>2</sup>   | Total | 325.510m <sup>2</sup> |

**First Floor** 

© This document is copyright and may not be reproduced in part or in its entirety without written permission from the management of Rosmond Homes.

p: 9440 6644 f: 9440 6677 e: info@rosmondhomes.com.au www.rosmondhomes.com.au