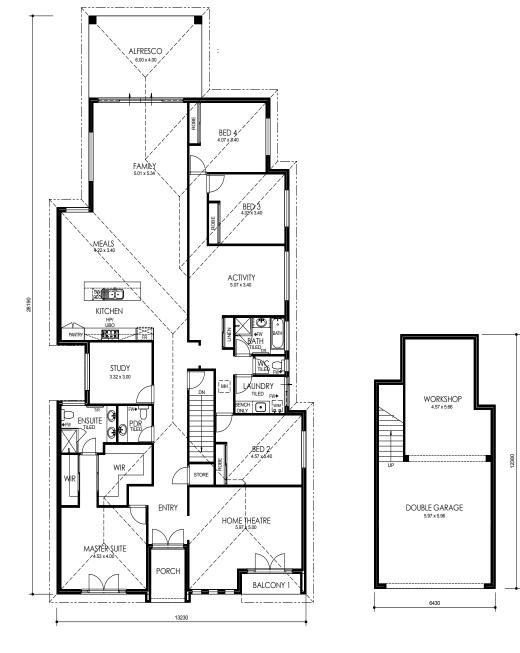

| Ground Floor  | 282.266m <sup>2</sup> | Balconies | 3.420m <sup>2</sup> |           |                       |
|---------------|-----------------------|-----------|---------------------|-----------|-----------------------|
| Garage/W'shop | 73.422m <sup>2</sup>  | Alfresco  | 24.00m <sup>2</sup> | Total     | 388.047m <sup>2</sup> |
| Porch         | 4.938m <sup>2</sup>   |           |                     | Perimeter | 82.241m <sup>2</sup>  |

**Ground Floor** 

Lower Ground Floor

© This document is copyright and may not be reproduced in part or in its entirety without written permission from the management of Rosmond Homes.

p: 9440 6644 f: 9440 6677 e: info@rosmondhomes.com.au www.rosmondhomes.com.au