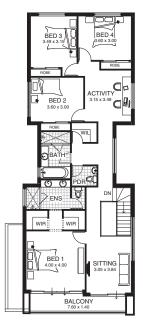

## **FLOOR PLAN**

ground floor

first floor

The Montecello sets the scene with a stunning facade and grand entrance. Inside a lifestyle awaits with a vast open plan kitchen, meals and living areas all blending seamlessly with the adjoining alfresco. The perfect space for entertaining friends and family. The master bedroom is a haven with an indulgent ensuite and walk in robes. The three additional bedrooms are all generously sized and perfect for growing kids and teenagers. A wide balcony completes the picture ensuring views can always be enjoyed.