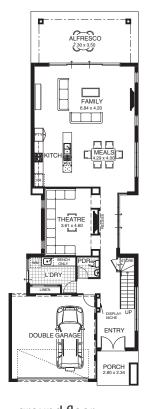

## **FLOOR PLAN**

ground floor

first floor

The Montecello sets the scene with a stunning facade and grand entrance. Inside a lifestyle awaits with a vast open plan kitchen, meals and living areas all blending seamlessly with the adjoining alfresco. The perfect space for entertaining friends and family. The master bedroom is a haven with an indulgent ensuite and walk in robes. The three additional bedrooms are all generously sized and perfect for growing kids and teenagers. A wide balcony completes the picture ensuring views can always be enjoyed.