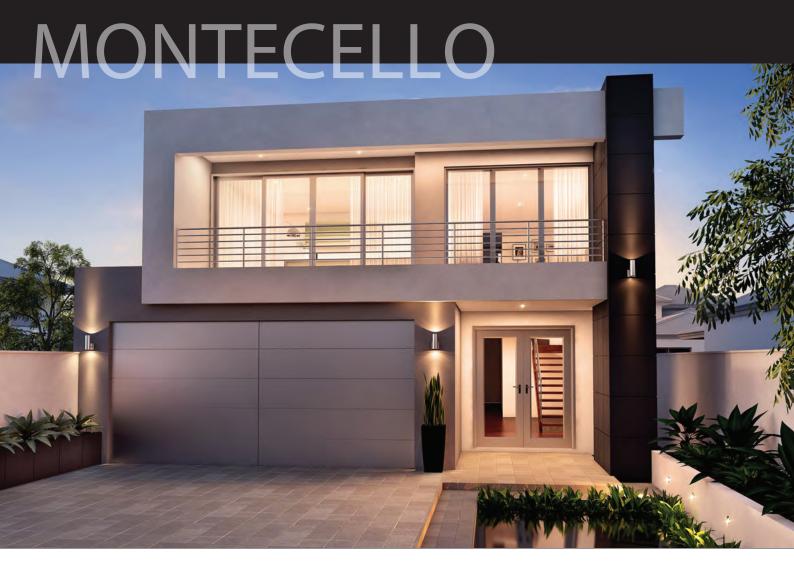

## **FLOOR PLAN**

ground floor

first floor

The Montecello sets the scene with a stunning facade and grand entrance. Inside a lifestyle awaits with a vast open plan kitchen, meals and living areas all blending seamlessly with the adjoining alfresco. The perfect space for entertaining friends and family. The master bedroom is a haven with an indulgent ensuite and walk in robes. The three additional bedrooms are all generously sized and perfect for growing kids and teenagers. A wide balcony completes the picture ensuring views can always be enjoyed.