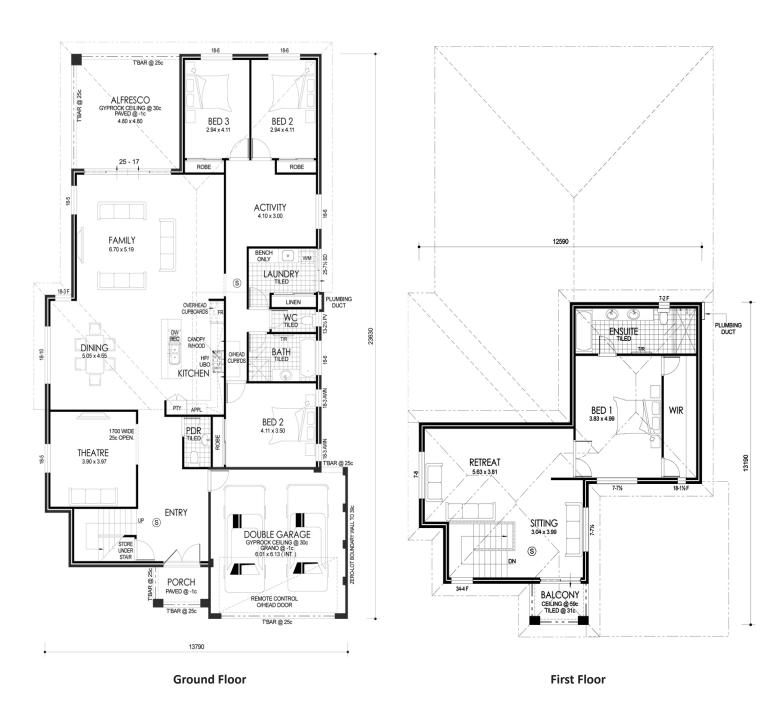

Rosmond Homes create designs as individual as you are, so call us today and see how we can turn your dream home into reality for you.

**The Avalon** is a teenager's delight. With their own activity room, bathroom and queen sized bedrooms they have all the space they need. Meanwhile, parents can retreat upstairs to enjoy their own luxurious haven, complete with a sitting room and private lounge area. The theatre room, open plan living and alfresco completes this perfect family home.

| Ground Floor | 211.57m <sup>2</sup> | Alfresco    | 23.616m <sup>2</sup> |       |                       |
|--------------|----------------------|-------------|----------------------|-------|-----------------------|
| Garage       | 39.307m <sup>2</sup> | First Floor | 88.824m <sup>2</sup> |       |                       |
| Porch        | 4.234m <sup>2</sup>  | Balcony     | 4.416m <sup>2</sup>  | Total | 371.969m <sup>2</sup> |