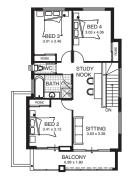

## **FLOOR PLAN**

The Panama is a magnificent home stylishly designed to fit a narrower lot. Upstairs children and teenagers can relish their independence with a zone created just for them. Three bedrooms, bathroom, study nook and balcony gives them all the freedom they need. Downstairs provides space and comfort with the theatre room, open plan kitchen, meals and family room. For seamless indoor/outdoor living, entertain outside on the adjoining alfresco area. A luxurious master bedroom and double garage complete the perfect home.

ground floor

first floor

suite 5, 108 wanneroo road tuart hill wa 6060 phone: 08 9440 6644 fax: 08 9440 6677 email: info@rosmondhomes.com.au