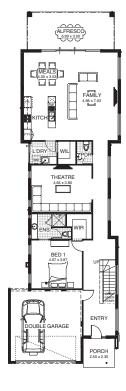

## **FLOOR PLAN**

The Panama is a magnificent home stylishly designed to fit a narrower lot. Upstairs children and teenagers can relish their independence with a zone created just for them. Three bedrooms, bathroom, study nook and balcony gives them all the freedom they need. Downstairs provides space and comfort with the theatre room, open plan kitchen, meals and family room. For seamless indoor/outdoor living, entertain outside on the adjoining alfresco area. A luxurious master bedroom and double garage complete the perfect home.

ground floor

first floor

suite 5, 108 wanneroo road tuart hill wa 6060 phone: 08 9440 6644 fax: 08 9440 6677 email: info@rosmondhomes.com.au