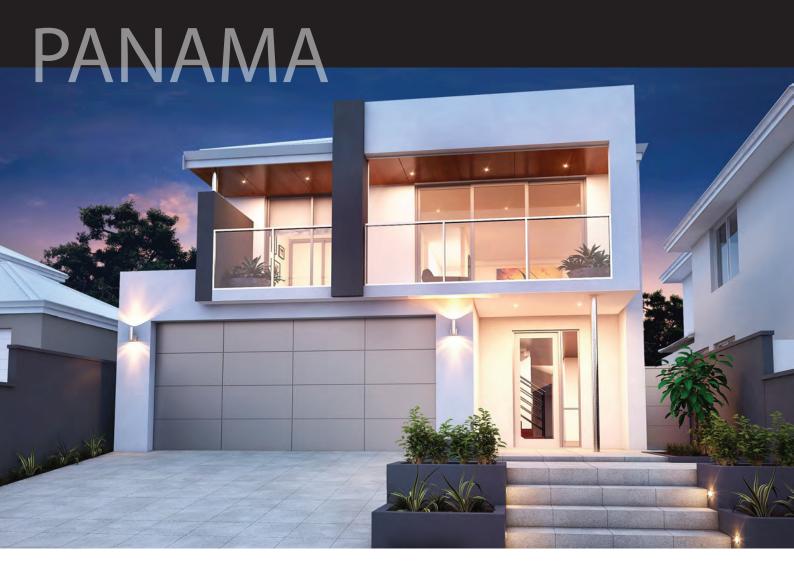

## **FLOOR PLAN**

The Panama is a magnificent home stylishly designed to fit a narrower lot. Upstairs children and teenagers can relish their independence with a zone created just for them. Three bedrooms, bathroom, study nook and balcony gives them all the freedom they need. Downstairs provides space and comfort with the theatre room, open plan kitchen, meals and family room. For seamless indoor/outdoor living, entertain outside on the adjoining alfresco area. A luxurious master bedroom and double garage complete the perfect home.